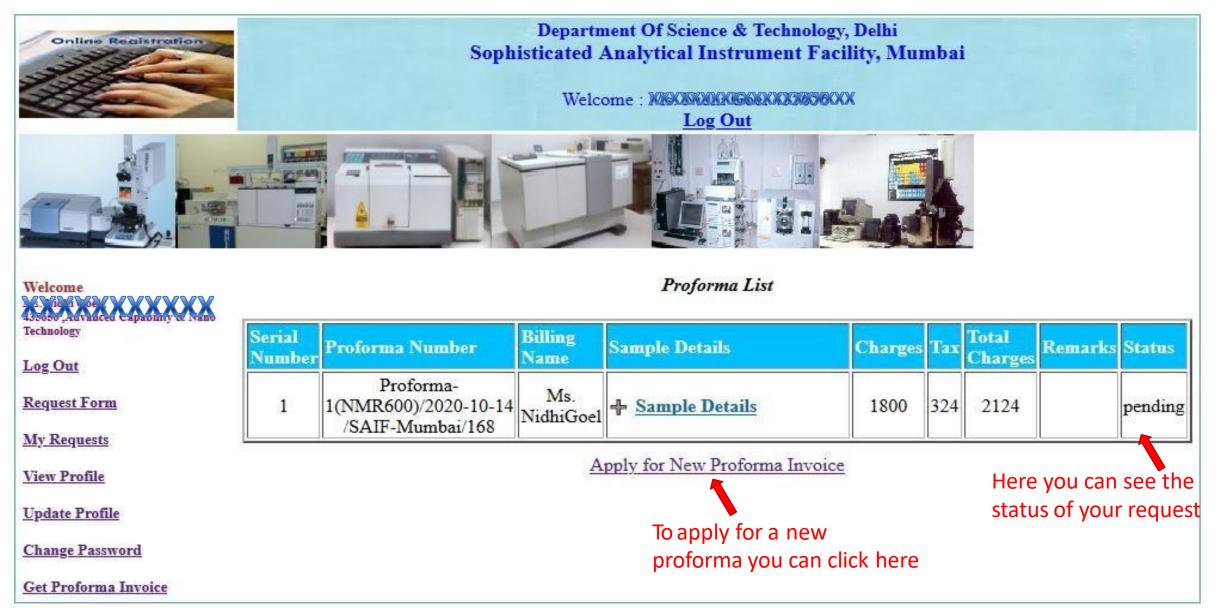

#### Status of Proforma Invoice is visible

• A proforma can either be approved or rejected by the saif office staff. In both scenarios lab in-charge will receive an email.

Download your Proforma Invoice परिष्कृत वैश्लेषिक यंत्र सुविधा Tel : (+91-22) 25767691 (+91-22) 25767692 भारतीय प्रौद्योगिकी संस्थान मुंबई (+91-22) 25767690 पवई, मुंबई-400 076, भारत Website : www.rsic.iitb.ac.in Sophisticated Analytical Instrument Facility Indian Institute of Technology Bombay Powai, Mumbai-400076, India PROFORMA INVOICE Original For Recipient/Duplicate GSTIN: 27AAATI1446A1Z7 PAN: AAATI1446A TAN: MUMI00377G Ref. No. Proforma-1(NMR600)/2020-10-13/SAIF-Mumbai/168 | Phone: +912225767691/2 | E-mail: office.saif@iitb.ac.in Invoice No.: SaifPro131020201 Invoice Date: 13.10.2020 Bill To: Contact Person: Mr. Kalpana Mahajan U Name: IIT Bombay Address:S.V. Road, Powai State / Union Territory: Andhra Pradesh State / Union Territory Code:28 GSTIN/UIN:3333333 Place of Supply: 28 - Andhra Pradesh GST chargeable on RCM - NO Nuclear Magnetic Resonance Spectrometer 600 MHz CGST STGST/UTGST IGST Taxable Total Sr Description of HSN/ Value Value Rate Amount Rate Amount Rate Amount No. Service / Material SAC INR INR % (INR) % (INR) % (INR) Facility Usage Charges 1 99834 1800.00 0.00 0.00 0.00 0.00 18.00 324.00 2124.00 Total Value 1800.00 0.00 0.00 324.00 2124.00 Net Payable Value(in figure) 2124.00 Two Thousand One Hundred And Twenty Four Only Net Payable Value(in words)