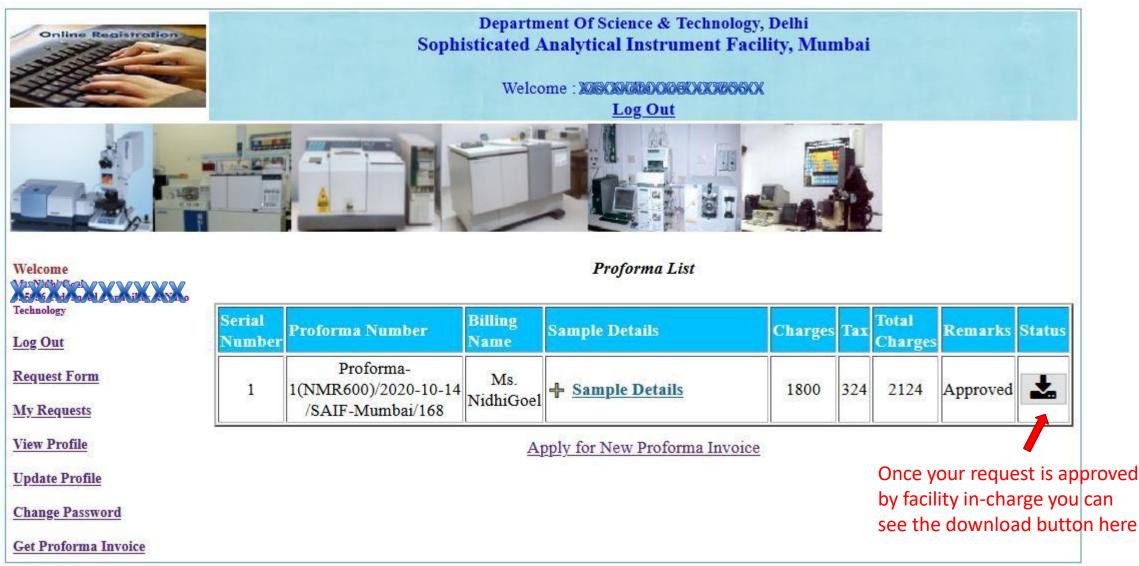

### View of Proforma invoice details

#### Status of Proforma Invoice is visible

• A proforma can either be approved or rejected by the saif office staff. In both scenarios lab in-charge will receive an email.

Download your Proforma Invoice परिष्कृत वैश्लेषिक यंत्र सुविधा Tel : (+91-22) 25767691 (+91-22) 25767692 भारतीय प्रौद्योगिकी संस्थान मुंबई (+91-22) 25767690 पवई, मुंबई-400 076, भारत Website : www.rsic.iitb.ac.in Sophisticated Analytical Instrument Facility Indian Institute of Technology Bombay Powai, Mumbai-400076, India PROFORMA INVOICE Original For Recipient/Duplicate GSTIN: 27AAATI1446A1Z7 PAN: AAATI1446A TAN: MUMI00377G Ref. No. Proforma-1(NMR600)/2020-10-13/SAIF-Mumbai/168 | Phone: +912225767691/2 | E-mail: office.saif@iitb.ac.in Invoice No.: SaifPro131020201 Invoice Date: 13.10.2020 Bill To: Contact Person: Mr. Kalpana Mahajan U Name: IIT Bombay Address:S.V. Road, Powai State / Union Territory: Andhra Pradesh State / Union Territory Code:28 GSTIN/UIN:3333333 Place of Supply: 28 - Andhra Pradesh GST chargeable on RCM - NO Nuclear Magnetic Resonance Spectrometer 600 MHz CGST STGST/UTGST IGST Taxable Total Sr Description of HSN/ Value Value Rate Amount Rate Amount Rate Amount No. Service / Material SAC INR INR % (INR) % (INR) % (INR) Facility Usage Charges 1 99834 1800.00 0.00 0.00 0.00 0.00 18.00 324.00 2124.00 Total Value 1800.00 0.00 0.00 324.00 2124.00 Net Payable Value(in figure) 2124.00 Two Thousand One Hundred And Twenty Four Only Net Payable Value(in words)