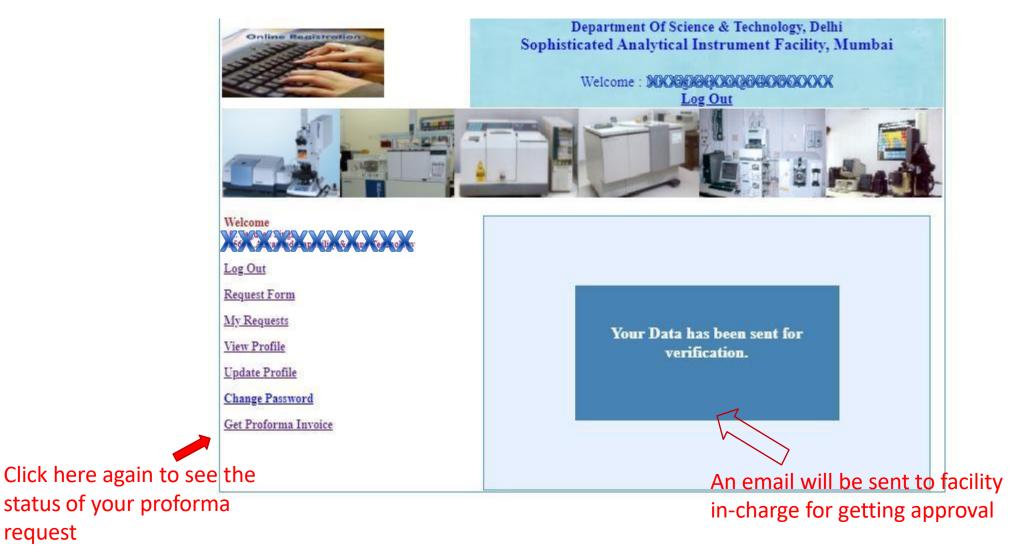

### After clicking button 'submit to Saif office for approval'

An automatic email will be sent to facility in-charge @SAIF

### View of Proforma invoice details