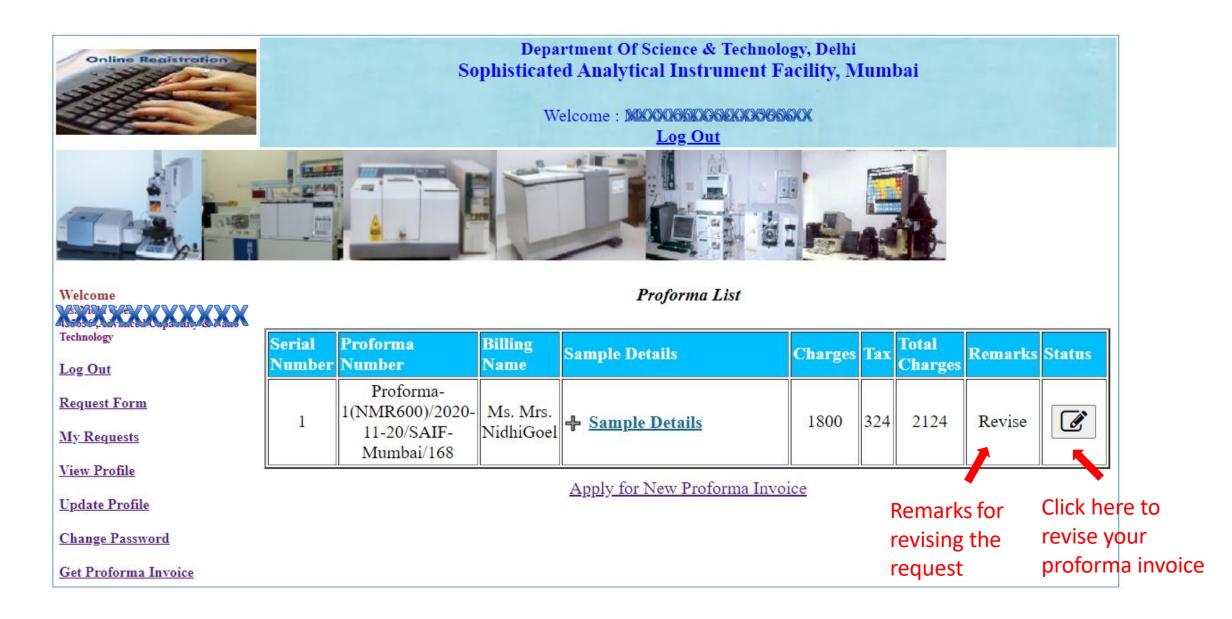

lue Rate Amount Rate Amount Rate Amount No. Service / Material SAC INR INR % (INR) % (INR) % (INR) Facility Usage Charges 1 99834 1800.00 0.00 0.00 0.00 0.00 18.00 324.00 2124.00 Total Value 1800.00 0.00 0.00 324.00 2124.00 Net Payable Value(in figure) 2124.00 Two Thousand One Hundred And Twenty Four Only Net Payable Value(in words)

In case of e-payment, please send URN with reference to invoice number at office.saif@iltb.ac.in and onlinepay@iltb.ac.in For payment by demand draft, to be drawn in favour of Registrar, IIT Bombay, payable at Mumbal.

This is a computer generated invoice. No signature or stamp is required



Layout of your proforma Invoice

#### In case proforma invoice is rejected by facility in-charge



#### In case the facility in-charge asks you to revise your proforma



#### Update the information

|                      |     |                   |               |                  | -               |                                         | *****                                     |                   |           |
|----------------------|-----|-------------------|---------------|------------------|-----------------|-----------------------------------------|-------------------------------------------|-------------------|-----------|
| Request Form         |     |                   |               | Se               | lect voi        | ır facility* : NMF                      | 8600 🗸                                    |                   |           |
| My Requests          |     |                   |               |                  | ieer you        |