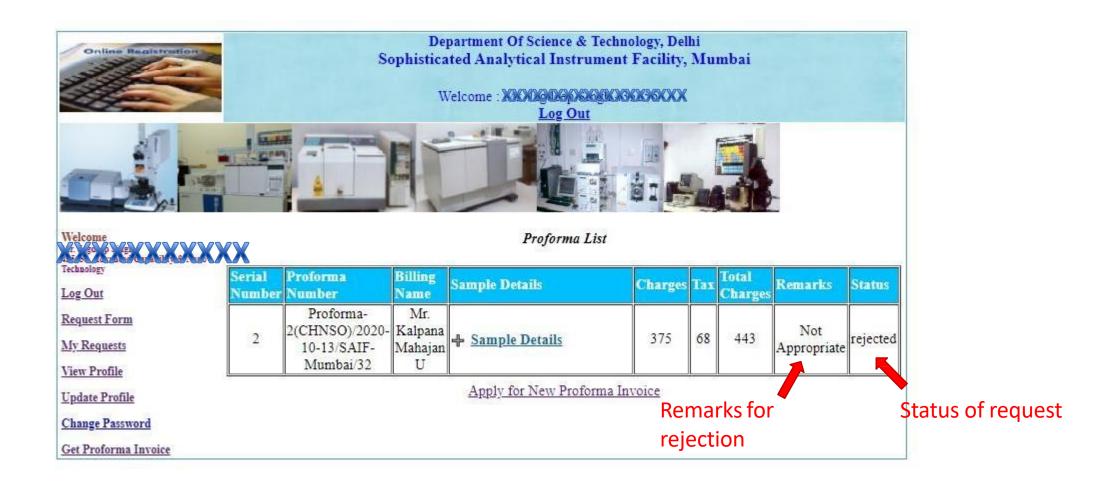

#### In case proforma invoice is rejected by facility in-charge

#### Status of Proforma Invoice is visible

• A proforma can either be approved or rejected by the saif office staff. In both scenarios lab in-charge will receive an email.

Download your Proforma Invoice परिष्कृत वैश्लेषिक यंत्र सुविधा Tel : (+91-22) 25767691 (+91-22) 25767692 भारतीय प्रौद्योगिकी संस्थान मुंबई (+91-22) 25767690 पवई, मुंबई-400 076, भारत Website : www.rsic.iitb.ac.in Sophisticated Analytical Instrument Facility Indian Institute of Technology Bombay Powai, Mumbai-400076, India PROFORMA INVOICE Original For Recipient/Duplicate GSTIN: 27AAATI1446A1Z7 PAN: AAATI1446A TAN: MUMI00377G Ref. No. Proforma-1(NMR600)/2020-10-13/SAIF-Mumbai/168 | Phone: +912225767691/2 | E-mail: office.saif@iitb.ac.in Invoice No.: SaifPro131020201 Invoice Date: 13.10.2020 Bill To: Contact Person: Mr. Kalpana Mahajan U Name: IIT Bombay Address:S.V. Road, Powai State / Union Territory: Andhra Pradesh State / Union Territory Code:28 GSTIN/UIN:3333333 Place of Supply: 28 - Andhra Pradesh GST chargeable on RCM - NO Nuclear Magnetic Resonance Spectrometer 600 MHz CGST STGST/UTGST IGST Taxable Total Sr Description of HSN/ Value Value Rate Amount Rate Amount Rate Amount No. Service / Material SAC INR INR % (INR) % (INR) % (INR) Facility Usage Charges 1 99834 1800.00 0.00 0.00 0.00 0.00 18.00 324.00 2124.00 Total Value 1800.00 0.00 0.00 324.00 2124.00 Net Payable Value(in figure) 2124.00 Two Thousand One Hundred And Twenty Four Only Net Payable Value(in words)